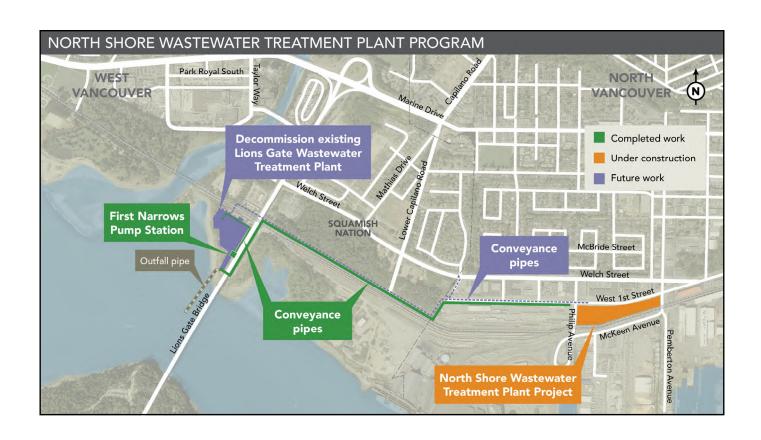

## **CONVEYANCE PROJECT - NOW COMPLETE**

Includes Pump Station and 3km of Conveyance Pipes

North Shore Wastewater Treatment Plant Conveyance Project

#### TREATMENT PLANT

In transition to new contractor