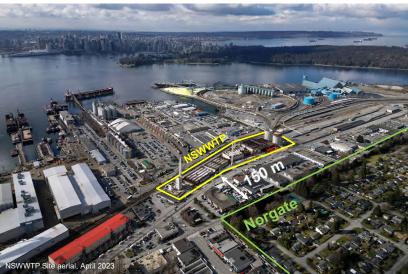

## **TERTIARY TREATMENT**

- Added in 2019
- Improves effluent quality
- · Protects the Salish Sea
- Future-proofs the plant
- Ensures regulatory requirements are met



metrovancouver

11

#### **DISTRICT ENERGY SYSTEM**

Will provide 5,700 tonnes GHG reduction credits to Metro Vancouver



homes and businesses to the treatment plant Heat energy is recovered from treated wastewater

Recovered energy can be used to heat homes and businesses

metrovancouver

12

# CLIMATE ACTION, RESILIENCE, AND ENVIRONMENTAL PROTECTION FEATURES

- Leadership in Energy and Environmental Design (LEED) Gold
- ENVISION Gold certification
- Reclaimed water
- Meet seismic standards
- Biogas cogeneration used to produce heat and power for plant



metrovancouver

13

## **COMMUNITY INTEGRATION & AMENITIES**





metrovancouver

14





# INITIATIVES AT LIONS GATE WWTP

Still operational

**metro**vancouver

- Working with regulators
- Reduce influent loading
- Improve quality of effluent discharged to Burrard Inlet
- Operating strategy changes
- Treatment technology improvements
- Public education initiatives

Get just as clean with less

Managing Soaps and Detergents Campaign, 2022









#### REASONS FOR ACCIONA TERMINATION

June to September 2021

June 2021

- Already 2.5 years behind schedule with increased cost
- Acciona informed GVS&DD it would take 2+ more years to complete
- Asked for a further budget increase (almost double the original contract price)

  September 2021
- Without warning, Acciona laid off majority of staff working on the project

Acciona underperformed and consistentl