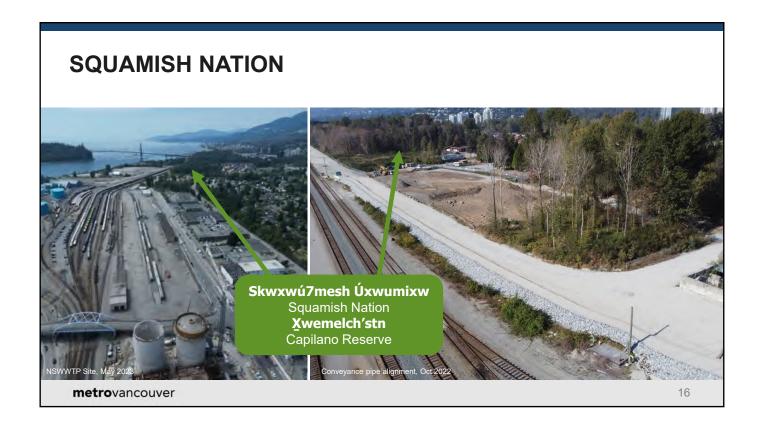

# WHY ARE WE BUILDING THE NORTH SHORE WASTEWATER TREATMENT PLANT?

- Regulatory requirement to upgrade to secondary treatment
- Return Lions Gate WWTP lands to Squamish Nation

4