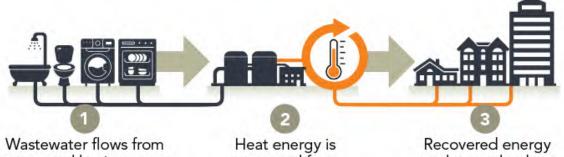

#### **DISTRICT ENERGY SYSTEM**

Will provide 5,700 tonnes GHG reduction credits to Metro Vancouver

homes and businesses to the treatment plant Heat energy is recovered from treated wastewater

Recovered energy can be used to heat homes and businesses